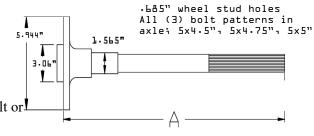

## Flanged Axle Custom Build Sheet

You must fill this build sheet out if you are going to have us cut the flanged axles to length. Maximum axle length is 33.0" and Minimum length is 21.5".

- Type of application:
- Number of Spline (circle one): 28 spline or 31 spline
- Axle offset (circle one): 2 1/2" or 2 3/8"
- Turn Flange OD (max 5.944")
- Turn Hub Register (max 3.06")
- Housing End (circle one): Big Ford Old Style, 1/2" bolt or Big Ford New Style Torino 3/8" bolt
- Drive Side Dimension (A) \_\_\_\_\_
- Passenger Side Dimension (A)
- Bolt Pattern for Wheel (circle one): 5x 4.5" Small or 5 x 4.75" GM or 5 x 5" Big Ford
- Size of Wheel Studs– Press In Only (circle one): 1/2" Fine Short or 1/2" Fine 3" Long or 5/8" Coarse 2 3/4" or 5/8" Coarse XL 3 3/4"
- Access Hole (circle one): YES or NO If yes, it renders the other 2 bolt patterns unusable.