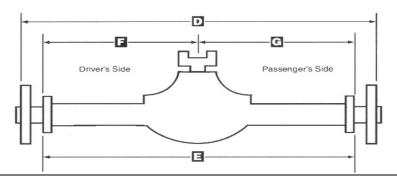

Big Ford (Old Style) - Big Ford (Torino)

Please provide additional information:

| (D) |  |
|-----|--|
| (E) |  |
| (F) |  |
| (G) |  |

A lengths available 33" with 9 1/4" of spline 29.51" with 10" of spline

Please provide additional information (refer to top center diagram):

- (D) \_\_\_\_\_(E) \_\_\_\_\_
- (F)\_\_\_\_\_(G)

| City<br>Phone<br>Email | State | Zip Code |  |
|------------------------|-------|----------|--|
| Name<br>Address        | State |          |  |