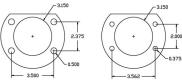

## Flanged Axle Custom Build Sheet

You must fill this build sheet out if you are going to have us cut the flanged axles to length. Maximum axle length is 33.0" and Minimum length is 21.5".

- Type of application:
- Number of Spline (circle one): 28 spline or 31 spline
- Axle offset (circle one): 2 1/2" or 2 3/8"
- Turn Flange OD (max 5.944")
- Turn Hub Register (max 3.06")
- Housing End (circle one): Big Ford Old Style, 1/2" bolt or Big Ford New Style Torino 3/8" bolt
- Drive Side Dimension (A) \_\_\_\_\_
- Passenger Side Dimension (A)
- Bolt Pattern for Wheel (circle one): 5x 4.5" Small or 5 x 4.75" GM or 5 x 5" Big Ford
- Size of Wheel Studs– Press In Only (circle one): 1/2" Fine Short or 1/2" Fine 3" Long or 5/8" Coarse 2 3/4" or 5/8" Coarse XL 3 3/4"
- Access Hole (circle one): YES or NO If yes, it renders the other 2 bolt patterns unusable.