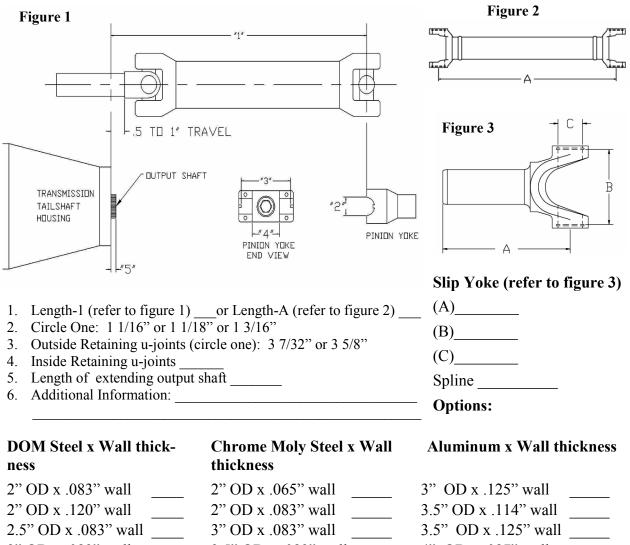

## **Drive Shaft Custom Build Order Form**

## All measurements must be taken at vehicle ride height.

3" OD x .083" wall 3.5" OD x .083" wall 4" OD x .083" wall

| 2" OD x .065" wall       |
|--------------------------|
| 2" OD x .083" wall       |
| 3" OD x .083" wall       |
| 3.5" OD x .083" wall     |
| Option: Chrome Moly Weld |
| Yokes, available in:     |
| 3" or 3.5"               |
|                          |

| 3" OD x .125" wall   |  |
|----------------------|--|
| 3.5" OD x .114" wall |  |
| 3.5" OD x .125" wall |  |
| 4" OD x .087" wall   |  |
| 4.0" OD x .125" wall |  |
| 5" OD x .125" wall   |  |

**TIPS:** The vehicle must be measured as it is to operate; DO NOT measure with the suspension hanging. Fill out all dimensions on the order to get the correct drive shaft with the correct yokes. Grease u-joints after you install the driveshaft.

Do not over tighten u-bolts. Torque Specs: Cap Size 1 1/16" and 1 1/8" 15-17 ft/lbs. 1 3/16" 15-25 ft/lbs. 1 3/8" 33-37 ft/lbs.